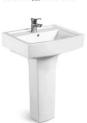

挂盆

KA-ZP5706 Basin盆:560×420×210mm Column柱:600×165×180mm

KA-ZP5707 Basin盆:530×435×195mm Column柱:685×175×165mm

KA-ZP5601 Basin盆:530×440×130mm Column柱:660×180×165mm

KA-ZP5602 Basin盆: 490×420×125mm Column柱: 700×185×140mm