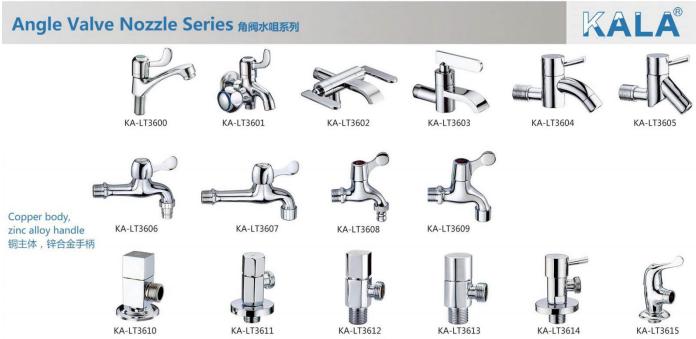

## Delay Valve Series 延时阀系列

All copper body 全铜主体

KA-LT3616

KA-LT3617

KA-LT3618

KA-LT3620

KA-LT3622

KA-LT3623