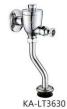

## Delay Valve Series 延时阀系列

All copper body 全铜主体

KA-LT3616

KA-LT3617

KA-LT3618

KA-LT3620

KA-LT3622

KA-LT3623