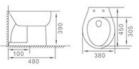

KA-TP5503 490×360×165mm

KA-TP5504 430×385×190mm

KA-ZP5603 Basin盆:520×400×160mm Column柱:710×185×140mm

KA-ZP5701 Basin盆:560×440×250mm Column柱:600×170×170mm

KA-ZP5702 Basin盆:605×460×270mm Column柱:600×170×165mm

KA-ZP5703 Basin盆:560×440×260mm Column柱:600×170×165mm

KA-ZP5704 Basin盆:570×440×210mm Column柱:600×170×165mm

KA-ZP5705 Basin盆:605×480×220mm Column柱:600×170×165mm

Basin With Pedestal KA-ZP5706 Basin盆: 560

Wall-hung Basin

挂盆

KA-ZP5706 Basin盆:560×420×210mm Column柱:600×165×180mm

KA-ZP5707 Basin盆:530×435×195mm Column柱:685×175×165mm

KA-ZP5601 Basin盆:530×440×130mm Column柱:660×180×165mm

KA-ZP5602 Basin盆: 490×420×125mm Column柱: 700×185×140mm