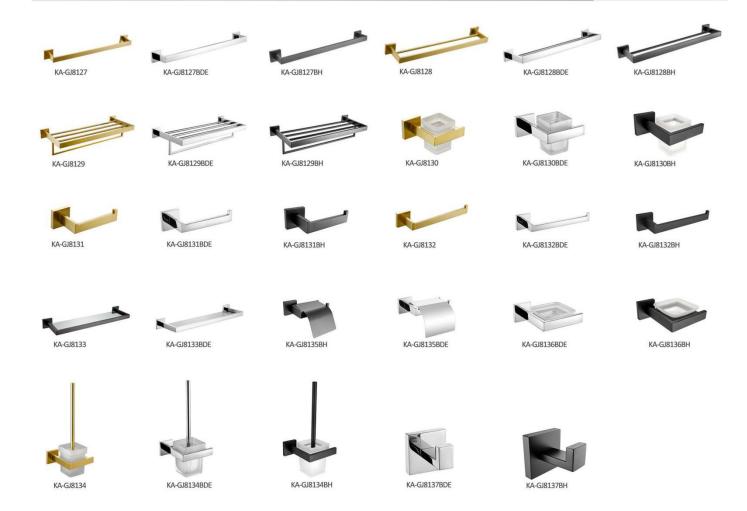

ainless steel pipe drainage



KA-XS9503 铜材质, 陶瓷盆弹跳下水器, 不锈钢管排水 Copper material, ceramic basin bouncing drain, stainless steel pipe drainagerainage



KA-XS9504 铜材质 弹跳下水器, 不锈钢管排水 Copper material, bounce drain, stainless steel pipe drainage



KA-XS9505 翻盖下水器 不锈钢管排水 Copper material, clamshell drain, stainless steel pipe drainage

#### Floor Drain Series 地漏系列



Copper material, single use floor drain 铜材质, 单用地漏





Copper material, dual purpose floor drain 铜材质, 双用地漏



KA-DL9002

304不锈钢材质, 单用地漏 304 stainless steel material, single-purpose floor drain







304不锈钢材质, 双用地漏 304 stainless steel material, dual purpose floor drain







KA-DL9004 KA-DL9006 KA-

KA-DL9009

KA-DL9005 KA-DL9007

KA-DL9008

# Multifunctional Lifting Shower Frame Series 多功能升降花洒架系列





# Bathroom Accessories 浴室挂件









KA-GJ8125

KA-GJ8123

KA-GJ8124

KA-GJ8126