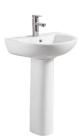

KA-TP5503 490×360×165mm

KA-TP5504 430×385×190mm

KA-ZP5603 Basin盆:520×400×160mm Column柱:710×185×140mm

KA-ZP5701 Basin盆:560×440×250mm Column柱:600×170×170mm

KA-ZP5702 Basin盆:605×460×270mm Column柱:600×170×165mm

KA-ZP5703 Basin盆:560×440×260mm Column柱:600×170×165mm

KA-ZP5704 Basin盆:570×440×210mm Column柱:600×170×165mm

KA-ZP5705 Basin盆:605×480×220mm Column柱:600×170×165mm

Basin With Pedestal KA-ZP5706 Basin盆: 560

Wall-hung Basin

挂盆

KA-ZP5706 Basin盆:560×420×210mm Column柱:600×165×180mm

KA-ZP5707 Basin盆:530×435×195mm Column柱:685×175×165mm

KA-ZP5601 Basin盆:530×440×130mm Column柱:660×180×165mm

KA-ZP5602 Basin盆: 490×420×125mm Column柱: 700×185×140mm