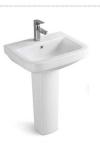

KA-TP5503 490×360×165mm

KA-TP5504 430×385×190mm

KA-ZP5603 Basin盆:520×400×160mm Column柱:710×185×140mm

KA-ZP5701 Basin盆:560×440×250mm Column柱:600×170×170mm

KA-ZP5702 Basin盆:605×460×270mm Column柱:600×170×165mm

KA-ZP5703 Basin盆:560×440×260mm Column柱:600×170×165mm

KA-ZP5704 Basin盆:570×440×210mm Column柱:600×170×165mm

KA-ZP5705 Basin盆:605×480×220mm Column柱:600×170×165mm

Basin With Pedestal KA-ZP5706 Basin盆: 560

Wall-hung Basin

挂盆

KA-ZP5706 Basin盆:560×420×210mm Column柱:600×165×180mm

KA-ZP5707 Basin盆:530×435×195mm Column柱:685×175×165mm

KA-ZP5601 Basin盆:530×440×130mm Column柱:660×180×165mm

KA-ZP5602 Basin盆: 490×420×125mm Column柱: 700×185×140mm