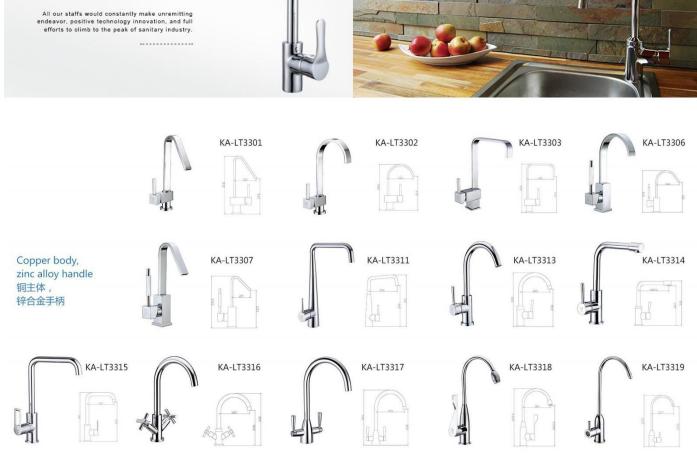

型塑料花洒

#### Concealed Installation Shower Series 暗装淋浴系列



Copper body, zinc alloy handle, copper hand shower and plastic top spray shower 铜主体,锌合金手柄,铜手持花洒和塑料顶喷花洒



Copper body, zinc alloy handle, plastic hand spray and plastic top spray 铜主体,锌合金手柄,塑料手持花洒和塑料顶喷花洒



KA-HS3748









Copper body, zinc alloy handle, plastic top spray shower 铜主体,锌合金手柄, 塑料顶喷花洒

















#### Set Faucet Series 套装龙头系列



























## Basin Faucet 台式水龙头

All our staffs would constantly make unremitting endeavor, positive technology innovation, and full efforts to climb to the peak of sanitary industry.





# **Bathtub Faucet**











































































































































**Kitchen Faucet** 

厨房水龙头







## Delay Valve Series 延时阀系列



All copper body 全铜主体



KA-LT3616



KA-LT3617



KA-LT3618





KA-LT3620





KA-LT3622



KA-LT3623



KA-LT3624



KA-LT3625



KA-LT3626



KA-LT3627





KA-LT3629



KA-LT3631

Infrared Induction Series 红外线感应系列



红外线感应, 微电脑控制, 全铜主体 Infrared induction, microcomputer control, all copper body



KA-LT3550



KA-LT3551



KA-LT3552



KA-LT3553



KA-LT3554



KA-LT3555

红外线感应, 微电脑控制, 304不锈钢面板 Infrared induction, microcomputer control, 304 stainless steel panel



KA-LT3556



KA-LT3557



KA-LT3558



KA-LT3559

## Airbrush Series 喷枪系列



KA-PQ3701



KA-PQ3703 KA-PQ3702



Plastic airbrush 塑料喷枪



KA-PQ3705



KA-PQ3706



KA-PQ3707

KAI



KALA®

# Hand Shower Series 手提花洒系列



KA-HS3758













13



KA-HS3782











Plastic material, th