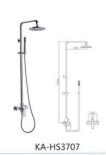

n盆:605×480×220mm Column柱:600×170×165mm



Basin With Pedestal KA-ZP5706 Basin盆: 560

Wall-hung Basin

挂盆

KA-ZP5706 Basin盆:560×420×210mm Column柱:600×165×180mm



KA-ZP5707 Basin盆:530×435×195mm Column柱:685×175×165mm



KA-ZP5601 Basin盆:530×440×130mm Column柱:660×180×165mm



KA-ZP5602 Basin盆: 490×420×125mm Column柱: 700×185×140mm







KA-YP5706 475×370×130mm



Paper Towel Holder 毛巾架 KA-GJ8401 185×110×100mm



Soap Dish 皂碟 KA-GJ8801 150×45×130mm

# Wall-Hung Urinal 小便斗









## Rain Shower Faucet 淋浴花洒

All our staffs would constantly make unremitting endeavor, positive technology innovation, and full efforts to climb to the peak of sanitary industry.

Copper body, zinc alloy handle, copper shower tube, plastic hand shower and plastic top spray shower 铜主体,锌合金手柄,铜淋浴管, 塑料手持花洒和塑料顶喷花洒









Copper body, zinc alloy handle, stainless steel shower pipe, plastic hand shower and plastic top spray shower 铜主体,锌合金手柄,不锈钢淋浴管,塑料手持花洒和塑料顶喷花洒

























Copper body, zinc alloy handle, copper shower pipe, copper hand shower and copper top spray shower 铜主体,锌合金手柄,铜淋浴管, 铜手持花洒和铜顶喷花洒













KA-HS3724

Copper body, zinc alloy handle, copper inlet pipe, copper hand shower 铜主体,锌合金手柄, 铜进水管,铜手持花洒



KA-HS3723

Copper body, zinc alloy handle, copper inlet pipe, copper hand shower 铜主体,锌合金手柄, 铜进水管,铜手持花洒



KA-HS3727

Copper body, zinc alloy handle, copper inlet pipe, copper hand shower 铜主体,锌合金手柄, 铜进水管,铜手持花洒





KA-HS3726 Copper body, zinc alloy handle, copper hand shower 铜主体,锌合金手柄 ,铜手持花洒

#### Top Shower Rose Series 顶淋花洒头系列



8 inch plastic shower 8寸塑料花洒











KA-HS3732

KA-