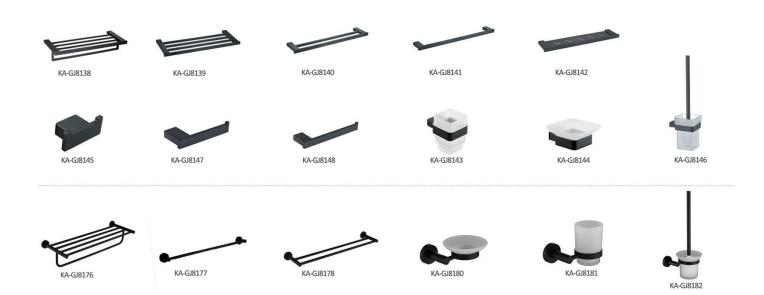

, 不锈钢管排水 Copper material, ceramic basin bouncing drain, stainless steel pipe drainagerainage



KA-XS9504 铜材质 弹跳下水器, 不锈钢管排水 Copper material, bounce drain, stainless steel pipe drainage



KA-XS9505 翻盖下水器 不锈钢管排水 Copper material, clamshell drain, stainless steel pipe drainage

#### Floor Drain Series 地漏系列



Copper material, single use floor drain 铜材质, 单用地漏





Copper material, dual purpose floor drain 铜材质, 双用地漏



KA-DL9002

304不锈钢材质, 单用地漏 304 stainless steel material, single-purpose floor drain







304不锈钢材质, 双用地漏 304 stainless steel material, dual purpose floor drain







KA-DL9004 KA-DL9006 KA-

KA-DL9009

KA-DL9005 KA-DL9007

KA-DL9008

# Multifunctional Lifting Shower Frame Series 多功能升降花洒架系列





# Bathroom Accessories 浴室挂件









KA-GJ8125

KA-GJ8123

KA-GJ8124

KA-GJ8126