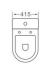

KA-ZB2006 Siphonic two-piece toilet 虹吸式分体坐便器 S-trap:300mm roughing-in Size:660×380×730mm

KA-ZB2008 Siphonic two-piece toilet 虹吸式分体坐便器 S-trap:300mm roughing-in Size:645×415×690mm 665×415×760mm

KA-ZB2010 Siphonic two-piece toilet 虹吸式分体坐便器 S-trap:300mm roughing-in Size:645×415×690mm 665×415×760mm