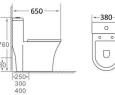

KA-ZB2302 Washdown one-piece toilet 直冲式连体坐便器 S-trap:250mm roughing-in Size:760×400×760mm

KA-ZB2303 Washdown one-piece toilet 直冲式连体坐便器 S-trap:250mm roughing-in Size:650×380×760mm

KA-ZB2304 Washdown one-piece toilet 直冲式连体坐便器 S-trap:250mm roughing-in Size:710×360×800mm