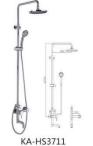

65×180mm



KA-ZP5707 Basin盆:530×435×195mm Column柱:685×175×165mm



KA-ZP5601 Basin盆:530×440×130mm Column柱:660×180×165mm



KA-ZP5602 Basin盆: 490×420×125mm Column柱: 700×185×140mm







KA-YP5706 475×370×130mm



Paper Towel Holder 毛巾架 KA-GJ8401 185×110×100mm



Soap Dish 皂碟 KA-GJ8801 150×45×130mm

# Wall-Hung Urinal 小便斗









## Rain Shower Faucet 淋浴花洒

All our staffs would constantly make unremitting endeavor, positive technology innovation, and full efforts to climb to the peak of sanitary industry.

Copper body, zinc alloy handle, copper shower tube, plastic hand shower and plastic top spray shower 铜主体,锌合金手柄,铜淋浴管, 塑料手持花洒和塑料顶喷花洒









Copper body, zinc alloy handle, stainless steel shower pipe, plastic hand shower and plastic top spray shower 铜主体,锌合金手柄,不锈钢淋浴管,塑料手持花洒和塑料顶喷花洒

























Copper body, zinc alloy handle, copper shower pipe, copper hand shower and copper top spray shower 铜主体,锌合金手柄,铜淋浴管, 铜手持花洒和铜顶喷花洒













KA-HS3724

Copper body, zinc alloy handle, copper inlet pipe, copper hand shower 铜主体,锌合金手柄, 铜进水管,铜手持花洒



KA-HS3723

Copper body, zinc alloy handle, copper inlet pipe, copper hand shower 铜主体,锌合金手柄, 铜进水管,铜手持花洒



KA-HS3727

Copper body, zinc alloy handle, copper inlet pipe, copper hand shower 铜主体,锌合金手柄, 铜进水管,铜手持花洒





KA-HS3726 Copper body, zinc alloy handle, copper hand shower 铜主体,锌合金手柄 ,铜手持花洒

#### Top Shower Rose Series 顶淋花洒头系列



8 inch plastic shower 8寸塑料花洒











KA-HS3732

KA-HS3733

KA-HS3734

KA-HS3735

KA-HS3736















KA-HS3737

KA-HS3738

KA-HS3739

KA-HS3740

KA-HS3741

KA-HS3742

KA-HS3743







KA-HS3730 8