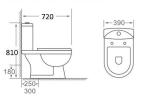

KA-ZB2603 Washdown two-piece toilet 直冲式分体坐便器 S-trap: 300mm roughing-in P-trap:180mm roughting-in Size:720×390×810mm

KA-ZB2605 Washdown two-piece toilet 直冲式分体坐便器 S-trap:250mm roughing-in P-trap:180mm roughting-in Size:660×375×820mm