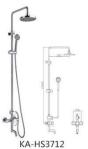

×180mm



KA-ZP5707 Basin盆:530×435×195mm Column柱:685×175×165mm



KA-ZP5601 Basin盆:530×440×130mm Column柱:660×180×165mm



KA-ZP5602 Basin盆: 490×420×125mm Column柱: 700×185×140mm







KA-YP5706 475×370×130mm



Paper Towel Holder 毛巾架 KA-GJ8401 185×110×100mm



Soap Dish 皂碟 KA-GJ8801 150×45×130mm

# Wall-Hung Urinal 小便斗









## Rain Shower Faucet 淋浴花洒

All our staffs would constantly make unremitting endeavor, positive technology innovation, and full efforts to climb to the peak of sanitary industry.

Copper body, zinc alloy handle, copper shower tube, plastic hand shower and plastic top spray shower 铜主体,锌合金手柄,铜淋浴管, 塑料手持花洒和塑料顶喷花洒









Copper body, zinc alloy handle, stainless steel shower pipe, plastic hand shower and plastic top spray shower 铜主体,锌合金手柄,不锈钢淋浴管,塑料手持花洒和塑料顶喷花洒

























Copper body, zinc alloy handle, copper shower pipe, copper hand shower and copper top spray shower 铜主体,锌合金手柄,铜淋浴管, 铜手持花洒和铜顶喷花洒













KA-HS3724

Copper body, zinc alloy handle, copper inlet pipe, copper hand shower 铜主体,锌合金手柄, 铜进水管,铜手持花洒



KA-HS3723

Copper body, zinc alloy handle, copper inlet pipe, copper hand shower 铜主体,锌合金手柄, 铜进水管,铜手持花洒



KA-HS3727

Copper body, zinc alloy handle, copper inlet pipe, copper hand shower 铜主体,锌合金手柄, 铜进水管,铜手持花洒





KA-HS3726 Copper body, zinc alloy handle, copper hand shower 铜主体,锌合金手柄 ,铜手持花洒

#### Top Shower Rose Series 顶淋花洒头系列



8 inch plastic shower 8寸塑料花洒











KA-HS3732

KA-HS3733

KA-HS3734

KA-HS3735

KA-HS3736















KA-HS3737

KA-HS3738

KA-HS3739

KA-HS3740

KA-HS3741

KA-HS3742

KA-HS3743







KA-HS3730 8 in