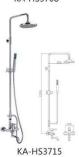

KA-ZP5707 Basin盆:530×435×195mm Column柱:685×175×165mm



KA-ZP5601 Basin盆:530×440×130mm Column柱:660×180×165mm



KA-ZP5602 Basin盆: 490×420×125mm Column柱: 700×185×140mm







KA-YP5706 475×370×130mm



Paper Towel Holder 毛巾架 KA-GJ8401 185×110×100mm



Soap Dish 皂碟 KA-GJ8801 150×45×130mm

# Wall-Hung Urinal 小便斗









## Rain Shower Faucet 淋浴花洒

All our staffs would constantly make unremitting endeavor, positive technology innovation, and full efforts to climb to the peak of sanitary industry.

Copper body, zinc alloy handle, copper shower tube, plastic hand shower and plastic top spray shower 铜主体,锌合金手柄,铜淋浴管, 塑料手持花洒和塑料顶喷花洒









Copper body, zinc alloy handle, stainless steel shower pipe, plastic hand shower and plastic top spray shower 铜主体,锌合金手柄,不锈钢淋浴管,塑料手持花洒和塑料顶喷花洒

























Copper body, zinc alloy handle, copper shower pipe, copper hand shower and copper top spray shower 铜主体,锌合金手柄,铜淋浴管, 铜手持花洒和铜顶喷花洒













KA-HS3724

Copper body, zinc alloy handle, copper inlet pipe, copper hand shower 铜主体,锌合金手柄, 铜进水管,铜手持花洒



KA-HS3723

Copper body, zinc alloy handle, copper inlet pipe, copper hand shower 铜主体,锌合金手柄, 铜进水管,铜手持花洒



KA-HS3727

Copper body, zinc alloy handle, copper inlet pipe, copper hand shower 铜主体,锌合金手柄, 铜进水管,铜手持花洒





KA-HS3726 Copper body, zinc alloy handle, copper hand shower 铜主体,锌合金手柄 ,铜手持花洒

#### Top Shower Rose Series 顶淋花洒头系列



8 inch plastic shower 8寸塑料花洒











KA-HS3732

KA-HS3733

KA-HS3734

KA-HS3735

KA-HS3736















KA-HS3737

KA-HS3738

KA-HS3739

KA-HS3740

KA-HS3741

KA-HS3742

KA-HS3743







KA-HS3730 8 inch cop