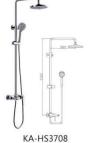

:600×165×180mm



KA-ZP5707 Basin盆:530×435×195mm Column柱:685×175×165mm



KA-ZP5601 Basin盆:530×440×130mm Column柱:660×180×165mm



KA-ZP5602 Basin盆: 490×420×125mm Column柱: 700×185×140mm







KA-YP5706 475×370×130mm



Paper Towel Holder 毛巾架 KA-GJ8401 185×110×100mm



Soap Dish 皂碟 KA-GJ8801 150×45×130mm

# Wall-Hung Urinal 小便斗









## Rain Shower Faucet 淋浴花洒

All our staffs would constantly make unremitting endeavor, positive technology innovation, and full efforts to climb to the peak of sanitary industry.

Copper body, zinc alloy handle, copper shower tube, plastic hand shower and plastic top spray shower 铜主体,锌合金手柄,铜淋浴管, 塑料手持花洒和塑料顶喷花洒









Copper body, zinc alloy handle, stainless steel shower pipe, plastic hand shower and plastic top spray shower 铜主体,锌合金手柄,不锈钢淋浴管,塑料手持花洒和塑料顶喷花洒

























Copper body, zinc alloy handle, copper shower pipe, copper hand shower and copper top spray shower 铜主体,锌合金手柄,铜淋浴管, 铜手持花洒和铜顶喷花洒













KA-HS3724

Copper body, zinc alloy handle, copper inlet pipe, copper hand shower 铜主体,锌合金手柄, 铜进水管,铜手持花洒



KA-HS3723

Copper body, zinc alloy handle, copper inlet pipe, copper hand shower 铜主体,锌合金手柄, 铜进水管,铜手持花洒



KA-HS3727

Copper body, zinc alloy handle, copper inlet pipe, copper hand shower 铜主体,锌合金手柄, 铜进水管,铜手持花洒





KA-HS3726 Copper body, zinc alloy handle, copper hand shower 铜主体,锌合金手柄 ,铜手持花洒

#### Top Shower Rose Series 顶淋花洒头系列



8 inch plastic shower 8寸塑料花洒











KA-HS3732

KA-HS3733

KA-HS3734

KA-HS3735

KA-HS3736















KA-HS3737

KA-HS3738

KA-HS3739

KA-HS3740

KA-HS3741

KA-HS3742

KA-HS3743







KA-HS3