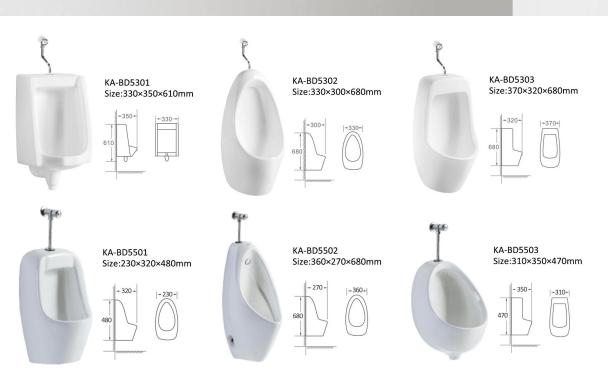

KA-TP5504 430×385×190mm



KA-ZP5603 Basin盆:520×400×160mm Column柱:710×185×140mm



KA-ZP5701 Basin盆:560×440×250mm Column柱:600×170×170mm



KA-ZP5702 Basin盆:605×460×270mm Column柱:600×170×165mm



KA-ZP5703 Basin盆:560×440×260mm Column柱:600×170×165mm



KA-ZP5704 Basin盆:570×440×210mm Column柱:600×170×165mm



KA-ZP5705 Basin盆:605×480×220mm Column柱:600×170×165mm



Basin With Pedestal KA-ZP5706 Basin盆: 560

Wall-hung Basin

挂盆

KA-ZP5706 Basin盆:560×420×210mm Column柱:600×165×180mm



KA-ZP5707 Basin盆:530×435×195mm Column柱:685×175×165mm



KA-ZP5601 Basin盆:530×440×130mm Column柱:660×180×165mm



KA-ZP5602 Basin盆: 490×420×125mm Column柱: 700×185×140mm







KA-YP5706 475×370×130mm



Paper Towel Holder 毛巾架 KA-GJ8401 185×110×100mm



Soap Dish 皂碟 KA-GJ8801 150×45×130mm

# Wall-Hung Urinal 小便斗









## Rain Shower Faucet 淋浴花洒

All our staffs would constantly make unremitting endeavor, positive technology innovation, and full efforts to climb to the peak of sanitary industry.

Copper body, zinc alloy handle, copper shower tube, plastic hand shower and plastic top spray shower 铜主体,锌合金手柄,铜淋浴管, 塑料手持花洒和塑料顶喷花洒









Copper body, zinc alloy handle, stainless steel shower pipe, plastic hand shower and plastic top spray shower 铜主体,锌合金手柄,不锈钢淋浴管,塑料手持花洒和塑料顶喷花洒

























Copper body, zinc alloy handle, copper shower pipe, copper hand shower and copper top spray shower 铜主体,锌合金手柄,铜淋浴管, 铜手持花洒和铜顶喷花洒













KA-HS3724

Copper body, zinc alloy handle, copper inlet pipe, copper hand shower 铜主体,锌合金手柄, 铜进水管,铜手持花洒



KA-HS3723

Copper body, zinc alloy handle, copper inlet pipe,