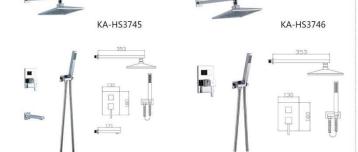

#### Concealed Installation Shower Series 暗装淋浴系列

Copper body, zinc alloy handle, copper hand shower and plastic top spray shower 铜主体,锌合金手柄,铜手持花洒和塑料顶喷花洒

Copper body, zinc alloy handle, plastic hand spray and plastic top spray 铜主体,锌合金手柄,塑料手持花洒和塑料顶喷花洒

KA-HS3748

Copper body, zinc alloy handle, plastic top spray shower 铜主体,锌合金手柄, 塑料顶喷花洒