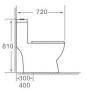

KA-ZB2001 Siphonic two-piece toilet 虹吸式分体坐便器 S-trap:300mm roughing-in Size:715×430×790mm

KA-ZB2201 Siphonic one-piece toilet 虹吸式连体坐便器 S-trap:300/400mm roughing-in Size: 710×395×720mm

KA-ZB2202 Siphonic one-piece toilet 虹吸式连体坐便器 S-trap:300/400mm roughing-in Size: 720×370×810mm