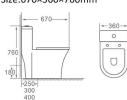

KA-ZB2206 Siphonic one-piece toilet 虹吸式连体坐便器 S-trap:300/400mm roughing-in Size: 660×380×670mm

KA-ZB2305 Siphonic one-piece toilet 虹吸式连体坐便器 S-trap:300/400mm roughing-in Size: 720×395×660mm

KA-ZB2003 Washdown two-piece toilet 直冲式分体坐便器 S-trap:250/300mm roughing-in P-trap:180mm roughting-in Size:690×390×760mm 690×390×790mm