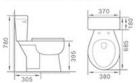

KA-ZB2503 Washdown one-piece toilet 直冲式连体坐便器 S-trap:100/200/250/300/400mm roughing-in P-trap:180mm roughting-in Size:700×380×670mm

KA-ZB2301 Washdown one-piece toilet 直冲式连体坐便器 S-trap:250mm roughing-in Size:720×370×820mm