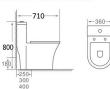

KA-ZB2503 Washdown one-piece toilet 直冲式连体坐便器 S-trap:100/200/250/300/400mm roughing-in P-trap:180mm roughting-in Size:700×380×670mm

KA-ZB2301 Washdown one-piece toilet 直冲式连体坐便器 S-trap:250mm roughing-in Size:720×370×820mm