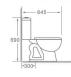

KA-ZB2006 Siphonic two-piece toilet 虹吸式分体坐便器 S-trap:300mm roughing-in Size:660×380×730mm

KA-ZB2008 Siphonic two-piece toilet 虹吸式分体坐便器 S-trap:300mm roughing-in Size:645×415×690mm 665×415×760mm

KA-ZB2010 Siphonic two-piece toilet 虹吸式分体坐便器 S-trap:300mm roughing-in Size:645×415×690mm 665×415×760mm