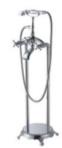

Column柱: 700×185×140mm







KA-YP5706 475×370×130mm



Paper Towel Holder 毛巾架 KA-GJ8401 185×110×100mm



Soap Dish 皂碟 KA-GJ8801 150×45×130mm

# Wall-Hung Urinal 小便斗









## Rain Shower Faucet 淋浴花洒

All our staffs would constantly make unremitting endeavor, positive technology innovation, and full efforts to climb to the peak of sanitary industry.

Copper body, zinc alloy handle, copper shower tube, plastic hand shower and plastic top spray shower 铜主体,锌合金手柄,铜淋浴管, 塑料手持花洒和塑料顶喷花洒









Copper body, zinc alloy handle, stainless steel shower pipe, plastic hand shower and plastic top spray shower 铜主体,锌合金手柄,不锈钢淋浴管,塑料手持花洒和塑料顶喷花洒

























Copper body, zinc alloy handle, copper shower pipe, copper hand shower and copper top spray shower 铜主体,锌合金手柄,铜淋浴管, 铜手持花洒和铜顶喷花洒













KA-HS3724

Copper body, zinc alloy handle, copper inlet pipe, copper hand shower 铜主体,锌合金手柄, 铜进水管,铜手持花洒



KA-HS3723

Copper body, zinc alloy handle, copper inlet pipe, copper hand shower 铜主体,锌合金手柄, 铜进水管,铜手持花洒



KA-HS3727

Copper body, zinc alloy handle, copper inlet pipe, copper hand shower 铜主体,锌合金手柄, 铜进水管,铜手持花洒





KA-HS3726 Copper body, zinc alloy handle, copper hand shower 铜主体,锌合金手柄 ,铜手持花洒

#### Top Shower Rose Series 顶淋花洒头系列



8 inch plastic shower 8寸塑料花洒











KA-HS3732

KA-HS3733

KA-HS3734

KA-HS3735

KA-HS3736















KA-HS3737

KA-HS3738

KA-HS3739

KA-HS3740

KA-HS3741

KA-HS3742

KA-HS3743







KA-HS3730 8 inch copper shower 8寸铜花洒



KA-HS3728 10 inch rectangular copper shower(254\*140) 10寸长方型铜花洒



KA-HS3731 10 inch rectangular plastic shower(254\*140) 10寸长方型