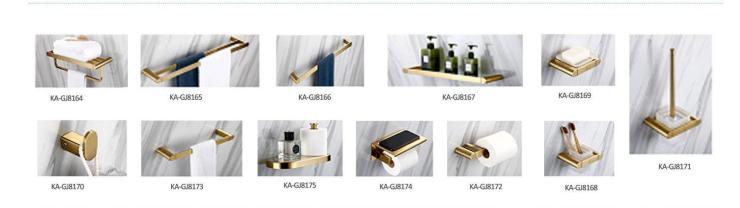

ess steel pipe drainage



KA-XS9503 铜材质, 陶瓷盆弹跳下水器, 不锈钢管排水 Copper material, ceramic basin bouncing drain, stainless steel pipe drainagerainage



KA-XS9504 铜材质 弹跳下水器, 不锈钢管排水 Copper material, bounce drain, stainless steel pipe drainage



KA-XS9505 翻盖下水器 不锈钢管排水 Copper material, clamshell drain, stainless steel pipe drainage

#### Floor Drain Series 地漏系列



Copper material, single use floor drain 铜材质, 单用地漏





Copper material, dual purpose floor drain 铜材质, 双用地漏



KA-DL9002

304不锈钢材质, 单用地漏 304 stainless steel material, single-purpose floor drain







304不锈钢材质, 双用地漏 304 stainless steel material, dual purpose floor drain







KA-DL9004 KA-DL9006 KA-

KA-DL9009

KA-DL9005 KA-DL9007

KA-DL9008

# Multifunctional Lifting Shower Frame Series 多功能升降花洒架系列





# Bathroom Accessories 浴室挂件









KA-GJ8125

KA-GJ8123

KA-GJ8124

KA-GJ8126