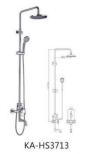

80mm



KA-ZP5707 Basin盆:530×435×195mm Column柱:685×175×165mm



KA-ZP5601 Basin盆:530×440×130mm Column柱:660×180×165mm



KA-ZP5602 Basin盆: 490×420×125mm Column柱: 700×185×140mm







KA-YP5706 475×370×130mm



Paper Towel Holder 毛巾架 KA-GJ8401 185×110×100mm



Soap Dish 皂碟 KA-GJ8801 150×45×130mm

# Wall-Hung Urinal 小便斗









## Rain Shower Faucet 淋浴花洒

All our staffs would constantly make unremitting endeavor, positive technology innovation, and full efforts to climb to the peak of sanitary industry.

Copper body, zinc alloy handle, copper shower tube, plastic hand shower and plastic top spray shower 铜主体,锌合金手柄,铜淋浴管, 塑料手持花洒和塑料顶喷花洒









Copper body, zinc alloy handle, stainless steel shower pipe, plastic hand shower and plastic top spray shower 铜主体,锌合金手柄,不锈钢淋浴管,塑料手持花洒和塑料顶喷花洒

























Copper body, zinc alloy handle, copper shower pipe, copper hand shower and copper top spray shower 铜主体,锌合金手柄,铜淋浴管, 铜手持花洒和铜顶喷花洒













KA-HS3724

Copper body, zinc alloy handle, copper inlet pipe, copper hand shower 铜主体,锌合金手柄, 铜进水管,铜手持花洒



KA-HS3723

Copper body, zinc alloy handle, copper inlet pipe, copper hand shower 铜主体,锌合金手柄, 铜进水管,铜手持花洒



KA-HS3727

Copper body, zinc alloy handle, copper inlet pipe, copper hand shower 铜主体,锌合金手柄, 铜进水管,铜手持花洒





KA-HS3726 Copper body, zinc alloy handle, copper hand shower 铜主体,锌合金手柄 ,铜手持花洒

#### Top Shower Rose Series 顶淋花洒头系列



8 inch plastic shower 8寸塑料花洒











KA-HS3732

KA-HS3733

KA-HS3734

KA-HS3735

KA-HS3736















KA-HS3737

KA-HS3738

KA-HS3739

KA-HS3740

KA-HS3741

KA-HS3742

KA-HS3743







KA-HS3730 8 inch