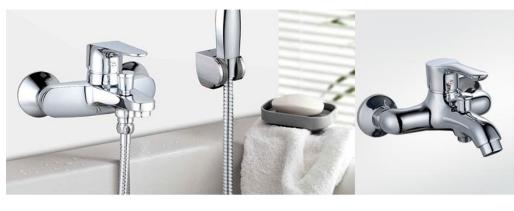

3742

KA-HS3743







KA-HS3730 8 inch copper shower 8寸铜花洒



KA-HS3728 10 inch rectangular copper shower(254\*140) 10寸长方型铜花洒



KA-HS3731 10 inch rectangular plastic shower(254\*140) 10寸长方型塑料花洒

#### Concealed Installation Shower Series 暗装淋浴系列



Copper body, zinc alloy handle, copper hand shower and plastic top spray shower 铜主体,锌合金手柄,铜手持花洒和塑料顶喷花洒



Copper body, zinc alloy handle, plastic hand spray and plastic top spray 铜主体,锌合金手柄,塑料手持花洒和塑料顶喷花洒



KA-HS3748









Copper body, zinc alloy handle, plastic top spray shower 铜主体,锌合金手柄, 塑料顶喷花洒

















#### Set Faucet Series 套装龙头系列



























## Basin Faucet 台式水龙头

All our staffs would constantly make unremitting endeavor, positive technology innovation, and full efforts to climb to the peak of sanitary industry.





# **Bathtub Faucet**











































































































































**Kitchen Faucet** 

厨房水龙头







## Delay Valve Series 延时阀系列



All copper body 全铜主体



KA-LT3616



KA-LT3617



KA-LT3618





KA-LT3620





KA-LT3622



KA-LT3623



KA-LT3624



KA-LT3625



KA-LT3626



KA-LT3627





KA-LT3629



KA-LT3631

Infrared Induction Series 红外线感应系列



红外线感应, 微电脑控制, 全铜主体 Infrared induction, microcomputer control, all copper body



KA-LT3550



KA-LT3551



KA-LT3552



KA-LT3553



KA-LT3554



KA-LT3555

红外线感应, 微电脑控制, 304不锈钢面板 Infrared induction, microcomputer control, 304 stainless steel panel



KA-LT3556



KA-LT3557



KA-LT3558



KA-LT3559

## Airbrush Series 喷枪系列



KA-PQ3701



KA-PQ3703