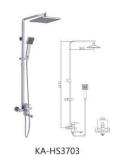

5 Basin盆:605×480×220mm Column柱:600×170×165mm



Basin With Pedestal KA-ZP5706 Basin盆: 560

Wall-hung Basin

挂盆

KA-ZP5706 Basin盆:560×420×210mm Column柱:600×165×180mm



KA-ZP5707 Basin盆:530×435×195mm Column柱:685×175×165mm



KA-ZP5601 Basin盆:530×440×130mm Column柱:660×180×165mm



KA-ZP5602 Basin盆: 490×420×125mm Column柱: 700×185×140mm







KA-YP5706 475×370×130mm



Paper Towel Holder 毛巾架 KA-GJ8401 185×110×100mm



Soap Dish 皂碟 KA-GJ8801 150×45×130mm

# Wall-Hung Urinal 小便斗









## Rain Shower Faucet 淋浴花洒

All our staffs would constantly make unremitting endeavor, positive technology innovation, and full efforts to climb to the peak of sanitary industry.

Copper body, zinc alloy handle, copper shower tube, plastic hand shower and plastic top spray shower 铜主体,锌合金手柄,铜淋浴管, 塑料手持花洒和塑料顶喷花洒









Copper body, zinc alloy handle, stainless steel shower pipe, plastic hand shower and plastic top spray shower 铜主体,锌合金手柄,不锈钢淋浴管,塑料手持花洒和塑料顶喷花洒

























Copper body, zinc alloy handle, copper shower pipe, copper hand shower and copper top spray shower 铜主体,锌合金手柄,铜淋浴管, 铜手持花洒和铜顶喷花洒













KA-HS3724

Copper body, zinc alloy handle, copper inlet pipe, copper hand shower 铜主体,锌合金手柄, 铜进水管,铜手持花洒



KA-HS3723

Copper body, zinc alloy handle, copper inlet pipe, copper hand shower 铜主体,锌合金手柄, 铜进水管,铜手持花洒



KA-HS3727

Copper body, zinc alloy handle, copper inlet pipe, copper hand shower 铜主体,锌合金手柄, 铜进水管,铜手持花洒





KA-HS3726 Copper body, zinc alloy handle, copper hand shower 铜主体,锌合金手柄 ,铜手持花洒

#### Top Shower Rose Series 顶淋花洒头系列



8 inch plastic shower 8寸塑料花洒











KA-HS373