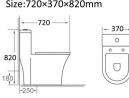

KA-ZB2001 Siphonic two-piece toilet 虹吸式分体坐便器 S-trap:300mm roughing-in Size:715×430×790mm

KA-ZB2201 Siphonic one-piece toilet 虹吸式连体坐便器 S-trap:300/400mm roughing-in Size: 710×395×720mm

KA-ZB2202 Siphonic one-piece toilet 虹吸式连体坐便器 S-trap:300/400mm roughing-in Size: 720×370×810mm