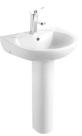

KA-TP5503 490×360×165mm

KA-TP5504 430×385×190mm

KA-ZP5603 Basin盆:520×400×160mm Column柱:710×185×140mm

KA-ZP5701 Basin盆:560×440×250mm Column柱:600×170×170mm

KA-ZP5702 Basin盆:605×460×270mm Column柱:600×170×165mm

KA-ZP5703 Basin盆:560×440×260mm Column柱:600×170×165mm

KA-ZP5704 Basin盆:570×440×210mm Column柱:600×170×165mm

KA-ZP5705 Basin盆:605×480×220mm Column柱:600×170×165mm

Basin With Pedestal KA-ZP5706 Basin盆: 560

Wall-hung Basin

挂盆

KA-ZP5706 Basin盆:560×420×210mm Column柱:600×165×180mm

KA-ZP5707 Basin盆:530×435×195mm Column柱:685×175×165mm

KA-ZP5601 Basin盆:530×440×130mm Column柱:660×180×165mm

KA-ZP5602 Basin盆: 490×420×125mm Column柱: 700×185×140mm