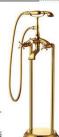

Soap Dish 皂碟 KA-GJ8801 150×45×130mm

# Wall-Hung Urinal 小便斗









## Rain Shower Faucet 淋浴花洒

All our staffs would constantly make unremitting endeavor, positive technology innovation, and full efforts to climb to the peak of sanitary industry.

Copper body, zinc alloy handle, copper shower tube, plastic hand shower and plastic top spray shower 铜主体,锌合金手柄,铜淋浴管, 塑料手持花洒和塑料顶喷花洒









Copper body, zinc alloy handle, stainless steel shower pipe, plastic hand shower and plastic top spray shower 铜主体,锌合金手柄,不锈钢淋浴管,塑料手持花洒和塑料顶喷花洒

























Copper body, zinc alloy handle, copper shower pipe, copper hand shower and copper top spray shower 铜主体,锌合金手柄,铜淋浴管, 铜手持花洒和铜顶喷花洒













KA-HS3724

Copper body, zinc alloy handle, copper inlet pipe, copper hand shower 铜主体,锌合金手柄, 铜进水管,铜手持花洒



KA-HS3723

Copper body, zinc alloy handle, copper inlet pipe, copper hand shower 铜主体,锌合金手柄, 铜进水管,铜手持花洒



KA-HS3727

Copper body, zinc alloy handle, copper inlet pipe, copper hand shower 铜主体,锌合金手柄, 铜进水管,铜手持花洒





KA-HS3726 Copper body, zinc alloy handle, copper hand shower 铜主体,锌合金手柄 ,铜手持花洒

#### Top Shower Rose Series 顶淋花洒头系列



8 inch plastic shower 8寸塑料花洒











KA-HS3732

KA-HS3733

KA-HS3734

KA-HS3735

KA-HS3736















KA-HS3737

KA-HS3738

KA-HS3739

KA-HS3740

KA-HS3741

KA-HS3742

KA-HS3743







KA-HS3730 8 inch copper shower 8寸铜花洒



KA-HS3728 10 inch rectangular copper shower(254\*140) 10寸长方型铜花洒



KA-HS3731 10 inch rectangular plastic shower(254\*140) 10寸长方型塑料花洒

#### Concealed Installation Shower Series 暗装淋浴系列



Copper body, zinc alloy handle, copper hand show