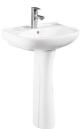

KA-TP5503 490×360×165mm

KA-TP5504 430×385×190mm

KA-ZP5603 Basin盆:520×400×160mm Column柱:710×185×140mm

KA-ZP5701 Basin盆:560×440×250mm Column柱:600×170×170mm

KA-ZP5702 Basin盆:605×460×270mm Column柱:600×170×165mm

KA-ZP5703 Basin盆:560×440×260mm Column柱:600×170×165mm

KA-ZP5704 Basin盆:570×440×210mm Column柱:600×170×165mm

KA-ZP5705 Basin盆:605×480×220mm Column柱:600×170×165mm

Basin With Pedestal KA-ZP5706 Basin盆: 560

Wall-hung Basin

挂盆

KA-ZP5706 Basin盆:560×420×210mm Column柱:600×165×180mm

KA-ZP5707 Basin盆:530×435×195mm Column柱:685×175×165mm

KA-ZP5601 Basin盆:530×440×130mm Column柱:660×180×165mm

KA-ZP5602 Basin盆: 490×420×125mm Column柱: 700×185×140mm