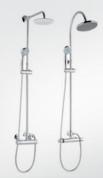

A-TP5504 430×385×190mm



KA-ZP5603 Basin盆:520×400×160mm Column柱:710×185×140mm



KA-ZP5701 Basin盆:560×440×250mm Column柱:600×170×170mm



KA-ZP5702 Basin盆:605×460×270mm Column柱:600×170×165mm



KA-ZP5703 Basin盆:560×440×260mm Column柱:600×170×165mm



KA-ZP5704 Basin盆:570×440×210mm Column柱:600×170×165mm



KA-ZP5705 Basin盆:605×480×220mm Column柱:600×170×165mm



Basin With Pedestal KA-ZP5706 Basin盆: 560

Wall-hung Basin

挂盆

KA-ZP5706 Basin盆:560×420×210mm Column柱:600×165×180mm



KA-ZP5707 Basin盆:530×435×195mm Column柱:685×175×165mm



KA-ZP5601 Basin盆:530×440×130mm Column柱:660×180×165mm



KA-ZP5602 Basin盆: 490×420×125mm Column柱: 700×185×140mm







KA-YP5706 475×370×130mm



Paper Towel Holder 毛巾架 KA-GJ8401 185×110×100mm



Soap Dish 皂碟 KA-GJ8801 150×45×130mm

# Wall-Hung Urinal 小便斗









## Rain Shower Faucet 淋浴花洒

All our staffs would constantly make unremitting endeavor, positive technology innovation, and full efforts to climb to the peak of sanitary industry.

Copper body, zinc alloy handle, copper shower tube, plastic hand shower and plastic top spray shower 铜主体,锌合金手柄,铜淋浴管, 塑料手持花洒和塑料顶喷花洒









Copper body, zinc alloy handle, stainless steel shower pipe, plastic hand shower and plastic top spray shower 铜主体,锌合金手柄,不锈钢淋浴管,塑料手持花洒和塑料顶喷花洒

























Copper body, zinc alloy handle, copper shower pipe, copper hand shower and copper top spray shower 铜主体,锌合金手柄,铜淋浴管, 铜手持花洒和铜顶喷花洒













KA-HS3724

Copper body, zinc alloy handle, copper inlet pipe, copper hand shower 铜主体,锌合金手柄, 铜进水管,铜手持花洒



KA-HS3723

Copper body, zinc alloy handle, copper inlet pipe, copp