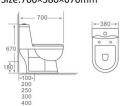

820

KA-ZB2602 Straight-down Split Toilet 直落式分体座头 S-trap:100mm roughing-in Size:450×390×480mm

KA-ZB2210 Super-swirling/Washdown one-piece toilet 超漩式/直冲式连体坐便器 S-trap:250/300/400mm roughing-in P-trap:180mm roughting-in Size:670×360×760mm