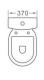

KA-ZB2601 Washdown two-piece toilet 直冲式分体坐便器 S-trap:250/300mm roughing-in P-trap:180mm roughting-in Water tank:370×190×400mm Seat:690×380×390mm

KA-ZB2604 Washdown two-piece toilet 直冲式分体坐便器 S-trap:250mm roughing-in P-trap:180mm roughting-in Size:600×350×785mm