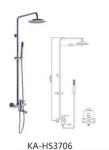

sin盆:605×480×220mm Column柱:600×170×165mm



Basin With Pedestal KA-ZP5706 Basin盆: 560

Wall-hung Basin

挂盆

KA-ZP5706 Basin盆:560×420×210mm Column柱:600×165×180mm



KA-ZP5707 Basin盆:530×435×195mm Column柱:685×175×165mm



KA-ZP5601 Basin盆:530×440×130mm Column柱:660×180×165mm



KA-ZP5602 Basin盆: 490×420×125mm Column柱: 700×185×140mm







KA-YP5706 475×370×130mm



Paper Towel Holder 毛巾架 KA-GJ8401 185×110×100mm



Soap Dish 皂碟 KA-GJ8801 150×45×130mm

# Wall-Hung Urinal 小便斗









## Rain Shower Faucet 淋浴花洒

All our staffs would constantly make unremitting endeavor, positive technology innovation, and full efforts to climb to the peak of sanitary industry.

Copper body, zinc alloy handle, copper shower tube, plastic hand shower and plastic top spray shower 铜主体,锌合金手柄,铜淋浴管, 塑料手持花洒和塑料顶喷花洒









Copper body, zinc alloy handle, stainless steel shower pipe, plastic hand shower and plastic top spray shower 铜主体,锌合金手柄,不锈钢淋浴管,塑料手持花洒和塑料顶喷花洒

























Copper body, zinc alloy handle, copper shower pipe, copper hand shower and copper top spray shower 铜主体,锌合金手柄,铜淋浴管, 铜手持花洒和铜顶喷花洒













KA-HS3724

Copper body, zinc alloy handle, copper inlet pipe, copper hand shower 铜主体,锌合金手柄, 铜进水管,铜手持花洒



KA-HS3723

Copper body, zinc alloy handle, copper inlet pipe, copper hand shower 铜主体,锌合金手柄, 铜进水管,铜手持花洒



KA-HS3727

Copper body, zinc alloy handle, copper inlet pipe, copper hand shower 铜主体,锌合金手柄, 铜进水管,铜手持花洒





KA-HS3726 Copper body, zinc alloy handle, copper hand shower 铜主体,锌合金手柄 ,铜手持花洒

#### Top Shower Rose Series 顶淋花洒头系列



8 inch plastic shower 8寸塑料花洒











KA-HS3732

K