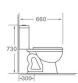

KA-ZB2006 Siphonic two-piece toilet 虹吸式分体坐便器 S-trap:300mm roughing-in Size:660×380×730mm

KA-ZB2008 Siphonic two-piece toilet 虹吸式分体坐便器 S-trap:300mm roughing-in Size:645×415×690mm 665×415×760mm

KA-ZB2010 Siphonic two-piece toilet 虹吸式分体坐便器 S-trap:300mm roughing-in Size:645×415×690mm 665×415×760mm

KA-ZB2001 Siphonic two-piece toilet 虹吸式分体坐便器 S-trap:300mm roughing-in Size:715×430×790mm

KA-ZB2201 Siphonic one-piece toilet 虹吸式连体坐便器 S-trap:300/400mm roughing-in Size: 710×395×720mm

KA-ZB2202 Siphonic one-piece toilet 虹吸式连体坐便器 S-trap:300/400mm roughing-in Size: 720×370×810mm

KA-ZB2206 Siphonic one-piece toilet 虹吸式连体坐便器 S-trap:300/400mm roughing-in Size: 660×380×670mm

KA-ZB2305 Siphonic one-piece toilet 虹吸式连体坐便器 S-trap:300/400mm roughing-in Size: 720×395×660mm

KA-ZB2003 Washdown two-piece toilet 直冲式分体坐便器 S-trap:250/300mm roughing-in P-trap:180mm roughting-in Size:690×390×760mm 690×390×790mm

KA-ZB2601 Washdown two-piece toilet 直冲式分体坐便器 S-trap:250/300mm roughing-in P-trap:180mm roughting-in Water tank:370×190×400mm Seat:690×380×390mm

KA-ZB2604 Washdown two-piece toilet 直冲式分体坐便器 S-trap:250mm roughing-in P-trap:180mm roughting-in Size:600×350×785mm

KA-ZB2603 Washdown two-piece toilet 直冲式分体坐便器 S-trap: 300mm roughing-in P-trap:180mm roughting-in Size:720×390×810mm

KA-ZB2605 Washdown two-piece toilet 直冲式分体坐便器 S-trap:250mm roughing-in P-trap:180mm roughting-in Size:660×375×820mm

820

KA-ZB2602 Straight-down Split Toilet 直落式分体座头 S-trap:100mm roughing-in Size:450×390×480mm

KA-ZB2210 Super-swirling/Washdown one-piece toilet 超漩式/直冲式连体坐便器 S-trap:250/300/400mm roughing-in P-trap:180mm roughting-in Size:670×360×760mm

KA-ZB2503 Washdown one-piece toilet 直冲式连体坐便器 S-trap:100/200/250/300/400mm roughing-in P-trap:180mm roughting-in Size:700×380×670mm

KA-ZB2301 Washdown one-piece toilet 直冲式连体坐便器 S-trap:250mm roughing-in Size:720×370×820mm

KA-ZB2302 Washdown one-piece toilet 直冲式连体坐便器 S-trap:250mm roughing-in Size:760×400×760mm

KA-ZB2303 Washdown one-piece toilet 直冲式连体坐便器 S-trap:250mm roughing-in Size:650×380×760mm

KA-ZB2304 Washdown one-piece toilet 直冲式连体坐便器 S-trap:250mm roughing-in Size:710×360×800mm