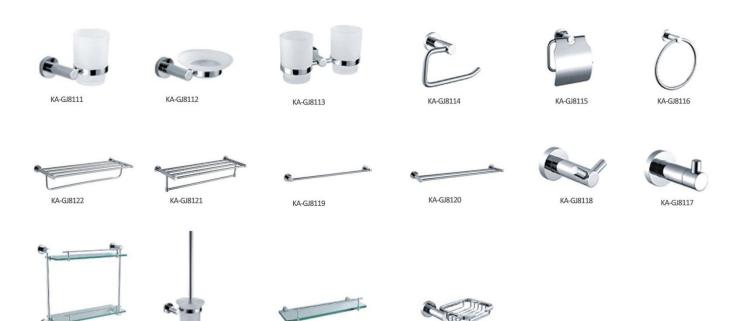

nless steel pipe drainage



KA-XS9503 铜材质, 陶瓷盆弹跳下水器, 不锈钢管排水 Copper material, ceramic basin bouncing drain, stainless steel pipe drainagerainage



KA-XS9504 铜材质 弹跳下水器, 不锈钢管排水 Copper material, bounce drain, stainless steel pipe drainage



KA-XS9505 翻盖下水器 不锈钢管排水 Copper material, clamshell drain, stainless steel pipe drainage

#### Floor Drain Series 地漏系列



Copper material, single use floor drain 铜材质, 单用地漏





Copper material, dual purpose floor drain 铜材质, 双用地漏



KA-DL9002

304不锈钢材质, 单用地漏 304 stainless steel material, single-purpose floor drain







304不锈钢材质, 双用地漏 304 stainless steel material, dual purpose floor drain







KA-DL9004 KA-DL9006 KA-

KA-DL9009

KA-DL9005 KA-DL9007

KA-DL9008

# Multifunctional Lifting Shower Frame Series 多功能升降花洒架系列





# Bathroom Accessories 浴室挂件









KA-GJ8125

KA-GJ8123

KA-GJ8124

KA-GJ8126