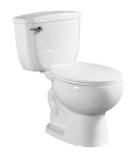

KA-ZB2001 Siphonic two-piece toilet 虹吸式分体坐便器 S-trap:300mm roughing-in Size:715×430×790mm

KA-ZB2201 Siphonic one-piece toilet 虹吸式连体坐便器 S-trap:300/400mm roughing-in Size: 710×395×720mm

KA-ZB2202 Siphonic one-piece toilet 虹吸式连体坐便器 S-trap:300/400mm roughing-in Size: 720×370×810mm