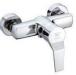

54\*140) 10寸长方型铜花洒



KA-HS3731 10 inch rectangular plastic shower(254\*140) 10寸长方型塑料花洒

#### Concealed Installation Shower Series 暗装淋浴系列



Copper body, zinc alloy handle, copper hand shower and plastic top spray shower 铜主体,锌合金手柄,铜手持花洒和塑料顶喷花洒



Copper body, zinc alloy handle, plastic hand spray and plastic top spray 铜主体,锌合金手柄,塑料手持花洒和塑料顶喷花洒



KA-HS3748









Copper body, zinc alloy handle, plastic top spray shower 铜主体,锌合金手柄, 塑料顶喷花洒

















#### Set Faucet Series 套装龙头系列



























## Basin Faucet 台式水龙头

All our staffs would constantly make unremitting endeavor, positive technology innovation, and full efforts to climb to the peak of sanitary industry.





# **Bathtub Faucet**











































































































































**Kitchen Faucet** 

厨房水龙头







## Delay Valve Series 延时阀系列



All copper body 全铜主体



KA-LT3616



KA-LT3617



KA-LT3618





KA-LT3620





KA-LT3622



KA-LT3623



KA-LT3624



KA-LT3625



KA-LT3626



KA-LT3627





KA-LT3629



KA-LT3631

Infrared Induction Series 红外线感应系列



红外线感应, 微电脑控制, 全铜主体 Infrared induction, microcomputer control, all copper body



KA-LT3550



KA-LT3551



KA-LT3552



KA-LT3553



KA-LT3554



KA-LT3555

红外线感应, 微电脑控制, 304不锈钢面板 Infrared induction, microcomputer control, 304 stainless steel panel



KA-LT3556



KA-LT3557



KA-LT3558



KA-LT3559

## Airbrush Series 喷枪系列



KA-PQ3701



KA-PQ3703 KA-PQ3702



Plastic airbrush 塑料喷枪



KA-PQ3705



KA-PQ3706



KA-PQ3707

KAI



KALA®

# Hand Shower Serie