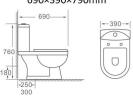

KA-ZB2601 Washdown two-piece toilet 直冲式分体坐便器 S-trap:250/300mm roughing-in P-trap:180mm roughting-in Water tank:370×190×400mm Seat:690×380×390mm

KA-ZB2604 Washdown two-piece toilet 直冲式分体坐便器 S-trap:250mm roughing-in P-trap:180mm roughting-in Size:600×350×785mm