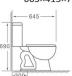

KA-ZB2006 Siphonic two-piece toilet 虹吸式分体坐便器 S-trap:300mm roughing-in Size:660×380×730mm

KA-ZB2008 Siphonic two-piece toilet 虹吸式分体坐便器 S-trap:300mm roughing-in Size:645×415×690mm 665×415×760mm

KA-ZB2010 Siphonic two-piece toilet 虹吸式分体坐便器 S-trap:300mm roughing-in Size:645×415×690mm 665×415×760mm