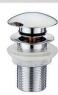

#### Drainer Series 下水器系列

KA-XS9501 Copper 铜材质

KA-XS9502 铜材质, 玻璃盆弹跳下水器, 不锈钢管排水 Copper material, glass basin bouncing drain, stainless steel pipe drainage

KA-XS9503 铜材质, 陶瓷盆弹跳下水器, 不锈钢管排水 Copper material, ceramic basin bouncing drain, stainless steel pipe drainagerainage

KA-XS9504 铜材质 弹跳下水器, 不锈钢管排水 Copper material, bounce drain, stainless steel pipe drainage

KA-XS9505 翻盖下水器 不锈钢管排水 Copper material, clamshell drain, stainless steel pipe drainage