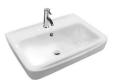

KA-TP5503 490×360×165mm

KA-TP5504 430×385×190mm

KA-ZP5603 Basin盆:520×400×160mm Column柱:710×185×140mm

KA-ZP5701 Basin盆:560×440×250mm Column柱:600×170×170mm

KA-ZP5702 Basin盆:605×460×270mm Column柱:600×170×165mm

KA-ZP5703 Basin盆:560×440×260mm Column柱:600×170×165mm

KA-ZP5704 Basin盆:570×440×210mm Column柱:600×170×165mm

KA-ZP5705 Basin盆:605×480×220mm Column柱:600×170×165mm

Basin With Pedestal KA-ZP5706 Basin盆: 560

Wall-hung Basin

挂盆

KA-ZP5706 Basin盆:560×420×210mm Column柱:600×165×180mm

KA-ZP5707 Basin盆:530×435×195mm Column柱:685×175×165mm

KA-ZP5601 Basin盆:530×440×130mm Column柱:660×180×165mm

KA-ZP5602 Basin盆: 490×420×125mm Column柱: 700×185×140mm