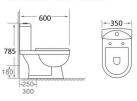

KA-ZB2601 Washdown two-piece toilet 直冲式分体坐便器 S-trap:250/300mm roughing-in P-trap:180mm roughting-in Water tank:370×190×400mm Seat:690×380×390mm

KA-ZB2604 Washdown two-piece toilet 直冲式分体坐便器 S-trap:250mm roughing-in P-trap:180mm roughting-in Size:600×350×785mm