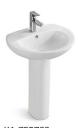

KA-TP5503 490×360×165mm

KA-TP5504 430×385×190mm

KA-ZP5603 Basin盆:520×400×160mm Column柱:710×185×140mm

KA-ZP5701 Basin盆:560×440×250mm Column柱:600×170×170mm

KA-ZP5702 Basin盆:605×460×270mm Column柱:600×170×165mm