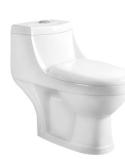

KA-ZB2001 Siphonic two-piece toilet 虹吸式分体坐便器 S-trap:300mm roughing-in Size:715×430×790mm

KA-ZB2201 Siphonic one-piece toilet 虹吸式连体坐便器 S-trap:300/400mm roughing-in Size: 710×395×720mm

KA-ZB2202 Siphonic one-piece toilet 虹吸式连体坐便器 S-trap:300/400mm roughing-in Size: 720×370×810mm