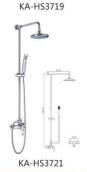

m Column柱: 700×185×140mm







KA-YP5706 475×370×130mm



Paper Towel Holder 毛巾架 KA-GJ8401 185×110×100mm



Soap Dish 皂碟 KA-GJ8801 150×45×130mm

# Wall-Hung Urinal 小便斗









## Rain Shower Faucet 淋浴花洒

All our staffs would constantly make unremitting endeavor, positive technology innovation, and full efforts to climb to the peak of sanitary industry.

Copper body, zinc alloy handle, copper shower tube, plastic hand shower and plastic top spray shower 铜主体,锌合金手柄,铜淋浴管, 塑料手持花洒和塑料顶喷花洒









Copper body, zinc alloy handle, stainless steel shower pipe, plastic hand shower and plastic top spray shower 铜主体,锌合金手柄,不锈钢淋浴管,塑料手持花洒和塑料顶喷花洒

























Copper body, zinc alloy handle, copper shower pipe, copper hand shower and copper top spray shower 铜主体,锌合金手柄,铜淋浴管, 铜手持花洒和铜顶喷花洒













KA-HS3724

Copper body, zinc alloy handle, copper inlet pipe, copper hand shower 铜主体,锌合金手柄, 铜进水管,铜手持花洒



KA-HS3723

Copper body, zinc alloy handle, copper inlet pipe, copper hand shower 铜主体,锌合金手柄, 铜进水管,铜手持花洒



KA-HS3727

Copper body, zinc alloy handle, copper inlet pipe, copper hand shower 铜主体,锌合金手柄, 铜进水管,铜手持花洒





KA-HS3726 Copper body, zinc alloy handle, copper hand shower 铜主体,锌合金手柄 ,铜手持花洒

#### Top Shower Rose Series 顶淋花洒头系列



8 inch plastic shower 8寸塑料花洒











KA-HS3732

KA-HS3733

KA-HS3734

KA-HS3735

KA-HS3736















KA-HS3737

KA-HS3738

KA-HS3739

KA-HS3740

KA-HS3741

KA-HS3742

KA-HS3743







KA-HS3730 8 inch copper shower 8寸铜花洒



KA-HS3728 10 inch rectangular copper shower(254\*140) 10寸长方型铜花洒



KA-HS3731 10 inch rectangular plastic shower(254\*140) 10寸长