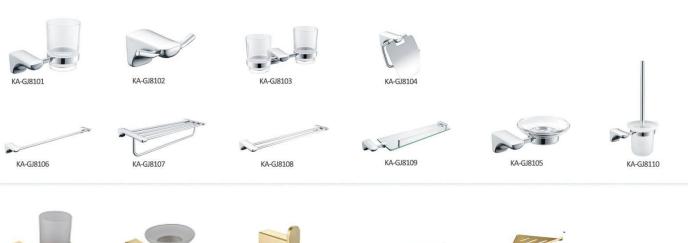

跳下水器, 不锈钢管排水 Copper material, ceramic basin bouncing drain, stainless steel pipe drainagerainage



KA-XS9504 铜材质 弹跳下水器, 不锈钢管排水 Copper material, bounce drain, stainless steel pipe drainage



KA-XS9505 翻盖下水器 不锈钢管排水 Copper material, clamshell drain, stainless steel pipe drainage

#### Floor Drain Series 地漏系列



Copper material, single use floor drain 铜材质, 单用地漏





Copper material, dual purpose floor drain 铜材质, 双用地漏



KA-DL9002

304不锈钢材质, 单用地漏 304 stainless steel material, single-purpose floor drain







304不锈钢材质, 双用地漏 304 stainless steel material, dual purpose floor drain







KA-DL9004 KA-DL9006 KA-

KA-DL9009

KA-DL9005 KA-DL9007

KA-DL9008

# Multifunctional Lifting Shower Frame Series 多功能升降花洒架系列





# Bathroom Accessories 浴室挂件









KA-GJ8125

KA-GJ8123

KA-GJ8124

KA-GJ8126