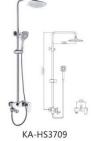

00×165×180mm



KA-ZP5707 Basin盆:530×435×195mm Column柱:685×175×165mm



KA-ZP5601 Basin盆:530×440×130mm Column柱:660×180×165mm



KA-ZP5602 Basin盆: 490×420×125mm Column柱: 700×185×140mm







KA-YP5706 475×370×130mm



Paper Towel Holder 毛巾架 KA-GJ8401 185×110×100mm



Soap Dish 皂碟 KA-GJ8801 150×45×130mm

# Wall-Hung Urinal 小便斗









## Rain Shower Faucet 淋浴花洒

All our staffs would constantly make unremitting endeavor, positive technology innovation, and full efforts to climb to the peak of sanitary industry.

Copper body, zinc alloy handle, copper shower tube, plastic hand shower and plastic top spray shower 铜主体,锌合金手柄,铜淋浴管, 塑料手持花洒和塑料顶喷花洒









Copper body, zinc alloy handle, stainless steel shower pipe, plastic hand shower and plastic top spray shower 铜主体,锌合金手柄,不锈钢淋浴管,塑料手持花洒和塑料顶喷花洒

























Copper body, zinc alloy handle, copper shower pipe, copper hand shower and copper top spray shower 铜主体,锌合金手柄,铜淋浴管, 铜手持花洒和铜顶喷花洒













KA-HS3724

Copper body, zinc alloy handle, copper inlet pipe, copper hand shower 铜主体,锌合金手柄, 铜进水管,铜手持花洒



KA-HS3723

Copper body, zinc alloy handle, copper inlet pipe, copper hand shower 铜主体,锌合金手柄, 铜进水管,铜手持花洒



KA-HS3727

Copper body, zinc alloy handle, copper inlet pipe, copper hand shower 铜主体,锌合金手柄, 铜进水管,铜手持花洒





KA-HS3726 Copper body, zinc alloy handle, copper hand shower 铜主体,锌合金手柄 ,铜手持花洒

#### Top Shower Rose Series 顶淋花洒头系列



8 inch plastic shower 8寸塑料花洒











KA-HS3732

KA-HS3733

KA-HS3734

KA-HS3735

KA-HS3736















KA-HS3737

KA-HS3738

KA-HS3739

KA-HS3740

KA-HS3741

KA-HS3742

KA-HS3743







KA-HS373