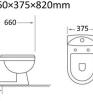

KA-ZB2603 Washdown two-piece toilet 直冲式分体坐便器 S-trap: 300mm roughing-in P-trap:180mm roughting-in Size:720×390×810mm

KA-ZB2605 Washdown two-piece toilet 直冲式分体坐便器 S-trap:250mm roughing-in P-trap:180mm roughting-in Size:660×375×820mm