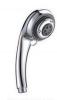

# Hand Shower Series 手提花洒系列

KA-HS3758

13

KA-HS3782

Plastic material, three-function hand shower 塑料材质, 三功能手持花洒

Copper

Plastic material, six-function hand shower 塑料材质, 六功能手持花洒

hand shower 铜手持花洒