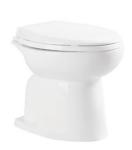

KA-ZB2006 Siphonic two-piece toilet 虹吸式分体坐便器 S-trap:300mm roughing-in Size:660×380×730mm

KA-ZB2008 Siphonic two-piece toilet 虹吸式分体坐便器 S-trap:300mm roughing-in Size:645×415×690mm 665×415×760mm

KA-ZB2010 Siphonic two-piece toilet 虹吸式分体坐便器 S-trap:300mm roughing-in Size:645×415×690mm 665×415×760mm

KA-ZB2001 Siphonic two-piece toilet 虹吸式分体坐便器 S-trap:300mm roughing-in Size:715×430×790mm

KA-ZB2201 Siphonic one-piece toilet 虹吸式连体坐便器 S-trap:300/400mm roughing-in Size: 710×395×720mm

KA-ZB2202 Siphonic one-piece toilet 虹吸式连体坐便器 S-trap:300/400mm roughing-in Size: 720×370×810mm

KA-ZB2206 Siphonic one-piece toilet 虹吸式连体坐便器 S-trap:300/400mm roughing-in Size: 660×380×670mm

KA-ZB2305 Siphonic one-piece toilet 虹吸式连体坐便器 S-trap:300/400mm roughing-in Size: 720×395×660mm

KA-ZB2003 Washdown two-piece toilet 直冲式分体坐便器 S-trap:250/300mm roughing-in P-trap:180mm roughting-in Size:690×390×760mm 690×390×790mm

KA-ZB2601 Washdown two-piece toilet 直冲式分体坐便器 S-trap:250/300mm roughing-in P-trap:180mm roughting-in Water tank:370×190×400mm Seat:690×380×390mm

KA-ZB2604 Washdown two-piece toilet 直冲式分体坐便器 S-trap:250mm roughing-in P-trap:180mm roughting-in Size:600×350×785mm

KA-ZB2603 Washdown two-piece toilet 直冲式分体坐便器 S-trap: 300mm roughing-in P-trap:180mm roughting-in Size:720×390×810mm

KA-ZB2605 Washdown two-piece toilet 直冲式分体坐便器 S-trap:250mm roughing-in P-trap:180mm roughting-in Size:660×375×820mm

KA-ZB2503 Washdown one-piece toilet 直冲式连体坐便器 S-trap:100/200/250/300/400mm roughing-in P-trap:180mm roughting-in Size:700×380×670mm

KA-ZB2301 Washdown one-piece toilet 直冲式连体坐便器 S-trap:250mm roughing-in Size:720×370×820mm

KA-ZB2302 Washdown one-piece toilet 直冲式连体坐便器 S-trap:250mm roughing-in Size:760×400×760mm

KA-ZB2303 Washdown one-piece toilet 直冲式连体坐便器 S-trap:250mm roughing-in Size:650×380×760mm

KA-ZB2304 Washdown one-piece toilet 直冲式连体坐便器 S-trap:250mm roughing-in Size:710×360×800mm