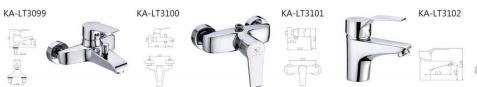

ular copper shower(254\*140) 10寸长方型铜花洒



KA-HS3731 10 inch rectangular plastic shower(254\*140) 10寸长方型塑料花洒

#### Concealed Installation Shower Series 暗装淋浴系列



Copper body, zinc alloy handle, copper hand shower and plastic top spray shower 铜主体,锌合金手柄,铜手持花洒和塑料顶喷花洒



Copper body, zinc alloy handle, plastic hand spray and plastic top spray 铜主体,锌合金手柄,塑料手持花洒和塑料顶喷花洒



KA-HS3748









Copper body, zinc alloy handle, plastic top spray shower 铜主体,锌合金手柄, 塑料顶喷花洒

















#### Set Faucet Series 套装龙头系列



























## Basin Faucet 台式水龙头

All our staffs would constantly make unremitting endeavor, positive technology innovation, and full efforts to climb to the peak of sanitary industry.





# **Bathtub Faucet**











































































































































**Kitchen Faucet** 

厨房水龙头







## Delay Valve Series 延时阀系列



All copper body 全铜主体



KA-LT3616



KA-LT3617



KA-LT3618





KA-LT3620





KA-LT3622



KA-LT3623



KA-LT3624



KA-LT3625



KA-LT3626



KA-LT3627





KA-LT3629



KA-LT3631

Infrared Induction Series 红外线感应系列



红外线感应, 微电脑控制, 全铜主体 Infrared induction, microcomputer control, all copper body



KA-LT3550



KA-LT3551



KA-LT3552



KA-LT3553



KA-LT3554



KA-LT3555

红外线感应, 微电脑控制, 304不锈钢面板 Infrared induction, microcomputer control, 304 stainless steel panel



KA-LT3556



KA-LT3557



KA-LT3558



KA-LT3559

## Airbrush Series 喷枪系列



KA-PQ3701



KA-PQ3703 KA-PQ3702



Plastic airbrush 塑料喷枪



KA-PQ3705



KA-PQ3706



KA-PQ3707

KAI



KALA®