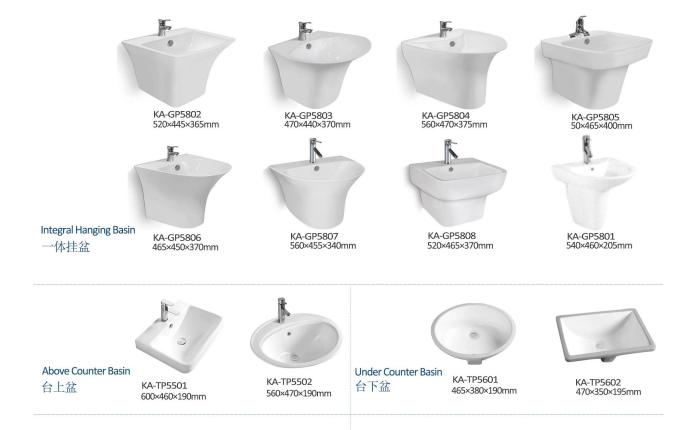

KA-TP5503 490×360×165mm

KA-TP5504 430×385×190mm

KA-ZP5603 Basin盆:520×400×160mm Column柱:710×185×140mm

KA-ZP5701 Basin盆:560×440×250mm Column柱:600×170×170mm

KA-ZP5702 Basin盆:605×460×270mm Column柱:600×170×165mm

KA-ZP5703 Basin盆:560×440×260mm Column柱:600×170×165mm

KA-ZP5704 Basin盆:570×440×210mm Column柱:600×170×165mm

KA-ZP5705 Basin盆:605×480×220mm Column柱:600×170×165mm

Basin With Pedestal KA-ZP5706 Basin盆: 560

Wall-hung Basin

挂盆

KA-ZP5706 Basin盆:560×420×210mm Column柱:600×165×180mm

KA-ZP5707 Basin盆:530×435×195mm Column柱:685×175×165mm

KA-ZP5601 Basin盆:530×440×130mm Column柱:660×180×165mm

KA-ZP5602 Basin盆: 490×420×125mm Column柱: 700×185×140mm