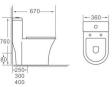

820

KA-ZB2602 Straight-down Split Toilet 直落式分体座头 S-trap:100mm roughing-in Size:450×390×480mm

KA-ZB2210 Super-swirling/Washdown one-piece toilet 超漩式/直冲式连体坐便器 S-trap:250/300/400mm roughing-in P-trap:180mm roughting-in Size:670×360×760mm