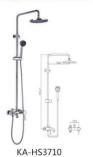

×165×180mm



KA-ZP5707 Basin盆:530×435×195mm Column柱:685×175×165mm



KA-ZP5601 Basin盆:530×440×130mm Column柱:660×180×165mm



KA-ZP5602 Basin盆: 490×420×125mm Column柱: 700×185×140mm







KA-YP5706 475×370×130mm



Paper Towel Holder 毛巾架 KA-GJ8401 185×110×100mm



Soap Dish 皂碟 KA-GJ8801 150×45×130mm

# Wall-Hung Urinal 小便斗









## Rain Shower Faucet 淋浴花洒

All our staffs would constantly make unremitting endeavor, positive technology innovation, and full efforts to climb to the peak of sanitary industry.

Copper body, zinc alloy handle, copper shower tube, plastic hand shower and plastic top spray shower 铜主体,锌合金手柄,铜淋浴管, 塑料手持花洒和塑料顶喷花洒









Copper body, zinc alloy handle, stainless steel shower pipe, plastic hand shower and plastic top spray shower 铜主体,锌合金手柄,不锈钢淋浴管,塑料手持花洒和塑料顶喷花洒

























Copper body, zinc alloy handle, copper shower pipe, copper hand shower and copper top spray shower 铜主体,锌合金手柄,铜淋浴管, 铜手持花洒和铜顶喷花洒













KA-HS3724

Copper body, zinc alloy handle, copper inlet pipe, copper hand shower 铜主体,锌合金手柄, 铜进水管,铜手持花洒



KA-HS3723

Copper body, zinc alloy handle, copper inlet pipe, copper hand shower 铜主体,锌合金手柄, 铜进水管,铜手持花洒



KA-HS3727

Copper body, zinc alloy handle, copper inlet pipe, copper hand shower 铜主体,锌合金手柄, 铜进水管,铜手持花洒





KA-HS3726 Copper body, zinc alloy handle, copper hand shower 铜主体,锌合金手柄 ,铜手持花洒

#### Top Shower Rose Series 顶淋花洒头系列



8 inch plastic shower 8寸塑料花洒











KA-HS3732

KA-HS3733

KA-HS3734

KA-HS3735

KA-HS3736















KA-HS3737

KA-HS3738

KA-HS3739

KA-HS3740

KA-HS3741

KA-HS3742

KA-HS3743







KA-HS3730