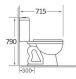

KA-ZB2001 Siphonic two-piece toilet 虹吸式分体坐便器 S-trap:300mm roughing-in Size:715×430×790mm

KA-ZB2201 Siphonic one-piece toilet 虹吸式连体坐便器 S-trap:300/400mm roughing-in Size: 710×395×720mm

KA-ZB2202 Siphonic one-piece toilet 虹吸式连体坐便器 S-trap:300/400mm roughing-in Size: 720×370×810mm