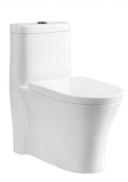

KA-ZB2006 Siphonic two-piece toilet 虹吸式分体坐便器 S-trap:300mm roughing-in Size:660×380×730mm

KA-ZB2008 Siphonic two-piece toilet 虹吸式分体坐便器 S-trap:300mm roughing-in Size:645×415×690mm 665×415×760mm

KA-ZB2010 Siphonic two-piece toilet 虹吸式分体坐便器 S-trap:300mm roughing-in Size:645×415×690mm 665×415×760mm

KA-ZB2001 Siphonic two-piece toilet 虹吸式分体坐便器 S-trap:300mm roughing-in Size:715×430×790mm

KA-ZB2201 Siphonic one-piece toilet 虹吸式连体坐便器 S-trap:300/400mm roughing-in Size: 710×395×720mm

KA-ZB2202 Siphonic one-piece toilet 虹吸式连体坐便器 S-trap:300/400mm roughing-in Size: 720×370×810mm

KA-ZB2206 Siphonic one-piece toilet 虹吸式连体坐便器 S-trap:300/400mm roughing-in Size: 660×380×670mm

KA-ZB2305 Siphonic one-piece toilet 虹吸式连体坐便器 S-trap:300/400mm roughing-in Size: 720×395×660mm

KA-ZB2003 Washdown two-piece toilet 直冲式分体坐便器 S-trap:250/300mm roughing-in P-trap:180mm roughting-in Size:690×390×760mm 690×390×790mm

KA-ZB2601 Washdown two-piece toilet 直冲式分体坐便器 S-trap:250/300mm roughing-in P-trap:180mm roughting-in Water tank:370×190×400mm Seat:690×380×390mm

KA-ZB2604 Washdown two-piece toilet 直冲式分体坐便器 S-trap:250mm roughing-in P-trap:180mm roughting-in Size:600×350×785mm

KA-ZB2603 Washdown two-piece toilet 直冲式分体坐便器 S-trap: 300mm roughing-in P-trap:180mm roughting-in Size:720×390×810mm

KA-ZB2605 Washdown two-piece toilet 直冲式分体坐便器 S-trap:250mm roughing-in P-trap:180mm roughting-in Size:660×375×820mm

KA-ZB2503 Washdown one-piece toilet 直冲式连体坐便器 S-trap:100/200/250/300/400mm roughing-in P-trap:180mm roughting-in Size:700×380×670mm

KA-ZB2301 Washdown one-piece toilet 直冲式连体坐便器 S-trap:250mm roughing-in Size:720×370×820mm

KA-ZB2302 Washdown one-piece toilet 直冲式连体坐便器 S-trap:250mm roughing-in Size:760×400×760mm

KA-ZB2303 Washdown one-piece toilet 直冲式连体坐便器 S-trap:250mm roughing-in Size:650×380×760mm

KA-ZB2304 Washdown one-piece toilet 直冲式连体坐便器 S-trap:250mm roughing-in Size:710×360×800mm