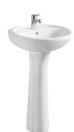

KA-TP5503 490×360×165mm

KA-TP5504 430×385×190mm

KA-ZP5603 Basin盆:520×400×160mm Column柱:710×185×140mm

KA-ZP5701 Basin盆:560×440×250mm Column柱:600×170×170mm

KA-ZP5702 Basin盆:605×460×270mm Column柱:600×170×165mm

KA-ZP5703 Basin盆:560×440×260mm Column柱:600×170×165mm

KA-ZP5704 Basin盆:570×440×210mm Column柱:600×170×165mm

KA-ZP5705 Basin盆:605×480×220mm Column柱:600×170×165mm

Basin With Pedestal KA-ZP5706 Basin盆: 560

Wall-hung Basin

挂盆

KA-ZP5706 Basin盆:560×420×210mm Column柱:600×165×180mm

KA-ZP5707 Basin盆:530×435×195mm Column柱:685×175×165mm

KA-ZP5601 Basin盆:530×440×130mm Column柱:660×180×165mm

KA-ZP5602 Basin盆: 490×420×125mm Column柱: 700×185×140mm