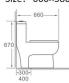

KA-ZB2601 Washdown two-piece toilet 直冲式分体坐便器 S-trap:250/300mm roughing-in P-trap:180mm roughting-in Water tank:370×190×400mm Seat:690×380×390mm

KA-ZB2604 Washdown two-piece toilet 直冲式分体坐便器 S-trap:250mm roughing-in P-trap:180mm roughting-in Size:600×350×785mm