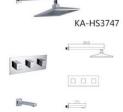

#### Concealed Installation Shower Series 暗装淋浴系列

Copper body, zinc alloy handle, copper hand shower and plastic top spray shower 铜主体,锌合金手柄,铜手持花洒和塑料顶喷花洒

Copper body, zinc alloy handle, plastic hand spray and plastic top spray 铜主体,锌合金手柄,塑料手持花洒和塑料顶喷花洒