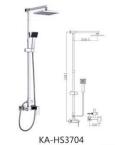

Basin盆:605×480×220mm Column柱:600×170×165mm



Basin With Pedestal KA-ZP5706 Basin盆: 560

Wall-hung Basin

挂盆

KA-ZP5706 Basin盆:560×420×210mm Column柱:600×165×180mm



KA-ZP5707 Basin盆:530×435×195mm Column柱:685×175×165mm



KA-ZP5601 Basin盆:530×440×130mm Column柱:660×180×165mm



KA-ZP5602 Basin盆: 490×420×125mm Column柱: 700×185×140mm







KA-YP5706 475×370×130mm



Paper Towel Holder 毛巾架 KA-GJ8401 185×110×100mm



Soap Dish 皂碟 KA-GJ8801 150×45×130mm

# Wall-Hung Urinal 小便斗









## Rain Shower Faucet 淋浴花洒

All our staffs would constantly make unremitting endeavor, positive technology innovation, and full efforts to climb to the peak of sanitary industry.

Copper body, zinc alloy handle, copper shower tube, plastic hand shower and plastic top spray shower 铜主体,锌合金手柄,铜淋浴管, 塑料手持花洒和塑料顶喷花洒









Copper body, zinc alloy handle, stainless steel shower pipe, plastic hand shower and plastic top spray shower 铜主体,锌合金手柄,不锈钢淋浴管,塑料手持花洒和塑料顶喷花洒

























Copper body, zinc alloy handle, copper shower pipe, copper hand shower and copper top spray shower 铜主体,锌合金手柄,铜淋浴管, 铜手持花洒和铜顶喷花洒













KA-HS3724

Copper body, zinc alloy handle, copper inlet pipe, copper hand shower 铜主体,锌合金手柄, 铜进水管,铜手持花洒



KA-HS3723

Copper body, zinc alloy handle, copper inlet pipe, copper hand shower 铜主体,锌合金手柄, 铜进水管,铜手持花洒



KA-HS3727

Copper body, zinc alloy handle, copper inlet pipe, copper hand shower 铜主体,锌合金手柄, 铜进水管,铜手持花洒





KA-HS3726 Copper body, zinc alloy handle, copper hand shower 铜主体,锌合金手柄 ,铜手持花洒

#### Top Shower Rose Series 顶淋花洒头系列



8 inch plastic shower 8寸塑料花洒











KA-HS3732