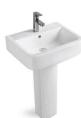

KA-ZP5703 Basin盆:560×440×260mm Column柱:600×170×165mm

KA-ZP5704 Basin盆:570×440×210mm Column柱:600×170×165mm

KA-ZP5705 Basin盆:605×480×220mm Column柱:600×170×165mm

Basin With Pedestal KA-ZP5706 Basin盆: 560

Wall-hung Basin