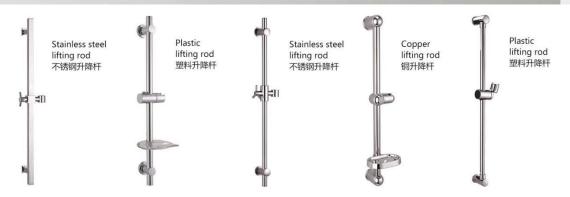

l, glass basin bouncing drain, stainless steel pipe drainage



KA-XS9503 铜材质, 陶瓷盆弹跳下水器, 不锈钢管排水 Copper material, ceramic basin bouncing drain, stainless steel pipe drainagerainage



KA-XS9504 铜材质 弹跳下水器, 不锈钢管排水 Copper material, bounce drain, stainless steel pipe drainage



KA-XS9505 翻盖下水器 不锈钢管排水 Copper material, clamshell drain, stainless steel pipe drainage

#### Floor Drain Series 地漏系列



Copper material, single use floor drain 铜材质, 单用地漏





Copper material, dual purpose floor drain 铜材质, 双用地漏



KA-DL9002

304不锈钢材质, 单用地漏 304 stainless steel material, single-purpose floor drain







304不锈钢材质, 双用地漏 304 stainless steel material, dual purpose floor drain







KA-DL9004 KA-DL9006 KA-

KA-DL9009

KA-DL9005 KA-DL9007

KA-DL9008

# Multifunctional Lifting Shower Frame Series 多功能升降花洒架系列





# Bathroom Accessories 浴室挂件









KA-GJ8125

KA-GJ8123

KA-GJ8124

KA-GJ8126