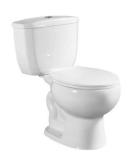

KA-ZB2001 Siphonic two-piece toilet 虹吸式分体坐便器 S-trap:300mm roughing-in Size:715×430×790mm

KA-ZB2201 Siphonic one-piece toilet 虹吸式连体坐便器 S-trap:300/400mm roughing-in Size: 710×395×720mm

KA-ZB2202 Siphonic one-piece toilet 虹吸式连体坐便器 S-trap:300/400mm roughing-in Size: 720×370×810mm