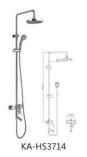

mm



KA-ZP5707 Basin盆:530×435×195mm Column柱:685×175×165mm



KA-ZP5601 Basin盆:530×440×130mm Column柱:660×180×165mm



KA-ZP5602 Basin盆: 490×420×125mm Column柱: 700×185×140mm







KA-YP5706 475×370×130mm



Paper Towel Holder 毛巾架 KA-GJ8401 185×110×100mm



Soap Dish 皂碟 KA-GJ8801 150×45×130mm

# Wall-Hung Urinal 小便斗









## Rain Shower Faucet 淋浴花洒

All our staffs would constantly make unremitting endeavor, positive technology innovation, and full efforts to climb to the peak of sanitary industry.

Copper body, zinc alloy handle, copper shower tube, plastic hand shower and plastic top spray shower 铜主体,锌合金手柄,铜淋浴管, 塑料手持花洒和塑料顶喷花洒









Copper body, zinc alloy handle, stainless steel shower pipe, plastic hand shower and plastic top spray shower 铜主体,锌合金手柄,不锈钢淋浴管,塑料手持花洒和塑料顶喷花洒

























Copper body, zinc alloy handle, copper shower pipe, copper hand shower and copper top spray shower 铜主体,锌合金手柄,铜淋浴管, 铜手持花洒和铜顶喷花洒













KA-HS3724

Copper body, zinc alloy handle, copper inlet pipe, copper hand shower 铜主体,锌合金手柄, 铜进水管,铜手持花洒



KA-HS3723

Copper body, zinc alloy handle, copper inlet pipe, copper hand shower 铜主体,锌合金手柄, 铜进水管,铜手持花洒



KA-HS3727

Copper body, zinc alloy handle, copper inlet pipe, copper hand shower 铜主体,锌合金手柄, 铜进水管,铜手持花洒





KA-HS3726 Copper body, zinc alloy handle, copper hand shower 铜主体,锌合金手柄 ,铜手持花洒

#### Top Shower Rose Series 顶淋花洒头系列



8 inch plastic shower 8寸塑料花洒











KA-HS3732

KA-HS3733

KA-HS3734

KA-HS3735

KA-HS3736















KA-HS3737

KA-HS3738

KA-HS3739

KA-HS3740

KA-HS3741

KA-HS3742

KA-HS3743







KA-HS3730 8 inch c