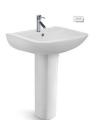

KA-TP5503 490×360×165mm

KA-TP5504 430×385×190mm

KA-ZP5603 Basin盆:520×400×160mm Column柱:710×185×140mm

KA-ZP5701 Basin盆:560×440×250mm Column柱:600×170×170mm

KA-ZP5702 Basin盆:605×460×270mm Column柱:600×170×165mm