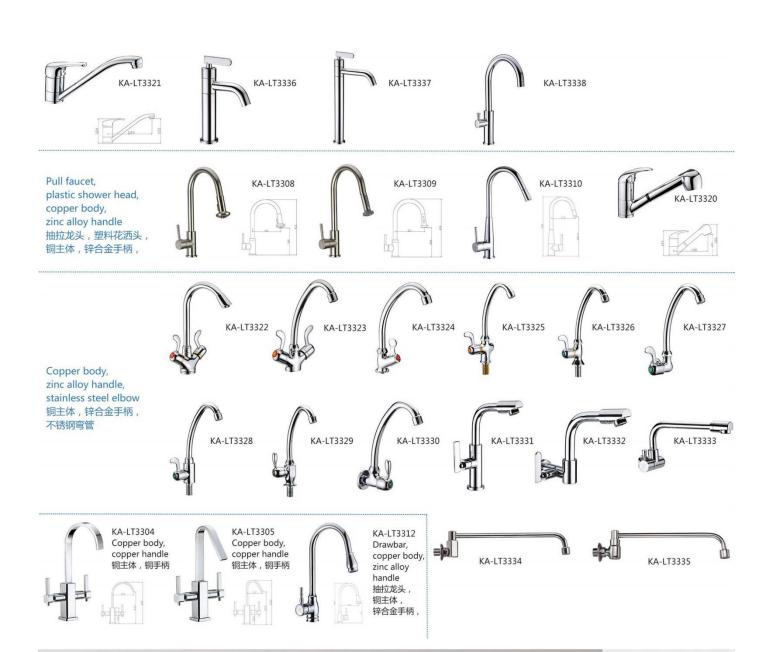

料花洒

#### Concealed Installation Shower Series 暗装淋浴系列



Copper body, zinc alloy handle, copper hand shower and plastic top spray shower 铜主体,锌合金手柄,铜手持花洒和塑料顶喷花洒



Copper body, zinc alloy handle, plastic hand spray and plastic top spray 铜主体,锌合金手柄,塑料手持花洒和塑料顶喷花洒



KA-HS3748









Copper body, zinc alloy handle, plastic top spray shower 铜主体,锌合金手柄, 塑料顶喷花洒

















#### Set Faucet Series 套装龙头系列



























## Basin Faucet 台式水龙头

All our staffs would constantly make unremitting endeavor, positive technology innovation, and full efforts to climb to the peak of sanitary industry.





# **Bathtub Faucet**











































































































































**Kitchen Faucet** 

厨房水龙头







## Delay Valve Series 延时阀系列



All copper body 全铜主体



KA-LT3616



KA-LT3617



KA-LT3618





KA-LT3620





KA-LT3622



KA-LT3623



KA-LT3624



KA-LT3625



KA-LT3626



KA-LT3627





KA-LT3629



KA-LT3631

Infrared Induction Series 红外线感应系列



红外线感应, 微电脑控制, 全铜主体 Infrared induction, microcomputer control, all copper body



KA-LT3550



KA-LT3551



KA-LT3552



KA-LT3553



KA-LT3554



KA-LT3555

红外线感应, 微电脑控制, 304不锈钢面板 Infrared induction, microcomputer control, 304 stainless steel panel



KA-LT3556



KA-LT3557



KA-LT3558



KA-LT3559

## Airbrush Series 喷枪系列



KA-PQ3701



KA-PQ3703 KA-PQ3702



Plastic airbrush 塑料喷枪



KA-PQ3705



KA-PQ3706



KA-PQ3707

KAI



KALA®

# Hand Shower Series 手提花洒系列



KA-HS3758













13



KA-HS3782











Plastic material, thre