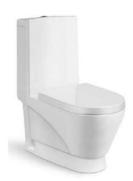

KA-ZB2503 Washdown one-piece toilet 直冲式连体坐便器 S-trap:100/200/250/300/400mm roughing-in P-trap:180mm roughting-in Size:700×380×670mm

KA-ZB2301 Washdown one-piece toilet 直冲式连体坐便器 S-trap:250mm roughing-in Size:720×370×820mm