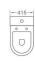

KA-ZB2006 Siphonic two-piece toilet 虹吸式分体坐便器 S-trap:300mm roughing-in Size:660×380×730mm

KA-ZB2008 Siphonic two-piece toilet 虹吸式分体坐便器 S-trap:300mm roughing-in Size:645×415×690mm 665×415×760mm

KA-ZB2010 Siphonic two-piece toilet 虹吸式分体坐便器 S-trap:300mm roughing-in Size:645×415×690mm 665×415×760mm