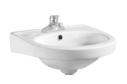

KA-ZP5703 Basin盆:560×440×260mm Column柱:600×170×165mm

KA-ZP5704 Basin盆:570×440×210mm Column柱:600×170×165mm

KA-ZP5705 Basin盆:605×480×220mm Column柱:600×170×165mm

Basin With Pedestal KA-ZP5706 Basin盆: 560

Wall-hung Basin

挂盆

KA-ZP5706 Basin盆:560×420×210mm Column柱:600×165×180mm

KA-ZP5707 Basin盆:530×435×195mm Column柱:685×175×165mm

KA-ZP5601 Basin盆:530×440×130mm Column柱:660×180×165mm

KA-ZP5602 Basin盆: 490×420×125mm Column柱: 700×185×140mm