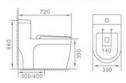

KA-ZB2006 Siphonic two-piece toilet 虹吸式分体坐便器 S-trap:300mm roughing-in Size:660×380×730mm

KA-ZB2008 Siphonic two-piece toilet 虹吸式分体坐便器 S-trap:300mm roughing-in Size:645×415×690mm 665×415×760mm

KA-ZB2010 Siphonic two-piece toilet 虹吸式分体坐便器 S-trap:300mm roughing-in Size:645×415×690mm 665×415×760mm

KA-ZB2001 Siphonic two-piece toilet 虹吸式分体坐便器 S-trap:300mm roughing-in Size:715×430×790mm

KA-ZB2201 Siphonic one-piece toilet 虹吸式连体坐便器 S-trap:300/400mm roughing-in Size: 710×395×720mm

KA-ZB2202 Siphonic one-piece toilet 虹吸式连体坐便器 S-trap:300/400mm roughing-in Size: 720×370×810mm

KA-ZB2206 Siphonic one-piece toilet 虹吸式连体坐便器 S-trap:300/400mm roughing-in Size: 660×380×670mm

KA-ZB2305 Siphonic one-piece toilet 虹吸式连体坐便器 S-trap:300/400mm roughing-in Size: 720×395×660mm

KA-ZB2003 Washdown two-piece toilet 直冲式分体坐便器 S-trap:250/300mm roughing-in P-trap:180mm roughting-in Size:690×390×760mm 690×390×790mm