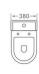

KA-ZB2206 Siphonic one-piece toilet 虹吸式连体坐便器 S-trap:300/400mm roughing-in Size: 660×380×670mm

KA-ZB2305 Siphonic one-piece toilet 虹吸式连体坐便器 S-trap:300/400mm roughing-in Size: 720×395×660mm

KA-ZB2003 Washdown two-piece toilet 直冲式分体坐便器 S-trap:250/300mm roughing-in P-trap:180mm roughting-in Size:690×390×760mm 690×390×790mm