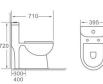

KA-ZB2001 Siphonic two-piece toilet 虹吸式分体坐便器 S-trap:300mm roughing-in Size:715×430×790mm

KA-ZB2201 Siphonic one-piece toilet 虹吸式连体坐便器 S-trap:300/400mm roughing-in Size: 710×395×720mm

KA-ZB2202 Siphonic one-piece toilet 虹吸式连体坐便器 S-trap:300/400mm roughing-in Size: 720×370×810mm