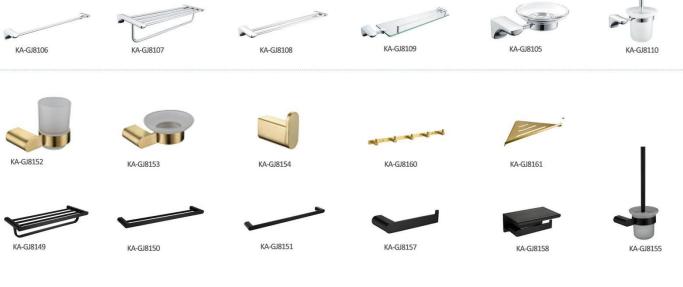

水器, 不锈钢管排水 Copper material, ceramic basin bouncing drain, stainless steel pipe drainagerainage



KA-XS9504 铜材质 弹跳下水器, 不锈钢管排水 Copper material, bounce drain, stainless steel pipe drainage



KA-XS9505 翻盖下水器 不锈钢管排水 Copper material, clamshell drain, stainless steel pipe drainage

#### Floor Drain Series 地漏系列



Copper material, single use floor drain 铜材质, 单用地漏





Copper material, dual purpose floor drain 铜材质, 双用地漏



KA-DL9002

304不锈钢材质, 单用地漏 304 stainless steel material, single-purpose floor drain







304不锈钢材质, 双用地漏 304 stainless steel material, dual purpose floor drain







KA-DL9004 KA-DL9006 KA-

KA-DL9009

KA-DL9005 KA-DL9007

KA-DL9008

# Multifunctional Lifting Shower Frame Series 多功能升降花洒架系列





# Bathroom Accessories 浴室挂件









KA-GJ8125

KA-GJ8123

KA-GJ8124

KA-GJ8126